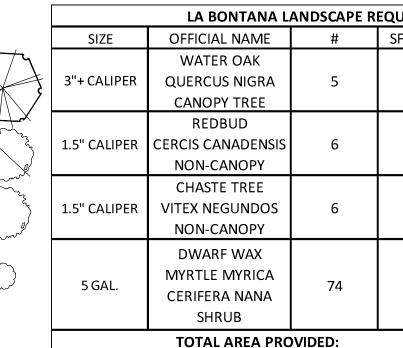

## LANDSCAPE REQUIREMENTS:

1) 15% OF DEVELOPED AREA 0.487 ACRES (21,226 SQ FT) = 3,184 SF LANDSCAPING 2) NO LESS THAN 50% OF RQD AREA SHALL BE TREES - 1,592 SF RQD; 2,450 SF PRVD 3) NO LESS THAN 50% OF TREES PLANTED SHALL BE CANOPY - 796 SF RQD; 1,250 SF PRVD 4) ALL PARKING ISLANDS MUST HAVE A CANOPY TREE TOTAL AREA REQUIRED: 3,184 SF

LANDSCAPE AREA PROVIDED: 3,190 SF

| HITCHELL<br>DOSO<br>MORGAN<br>I. Juese documents<br>are under<br>TX. FIRM # F-1443<br>3204 EARL RUDDER FWY. S.<br>COLLEGE STATION, TX 77845<br>PLAN & DESIGN SPECIALISTS IN<br>CIVIL ENGINEERING * HYDRAULICS<br>HYDROLOGY * UTILITIES * STREETS<br>SITE PLANS * SUBDIVISIONS<br>www.mitchellandmorgan.com |                            |                                |                  |  |  |
|------------------------------------------------------------------------------------------------------------------------------------------------------------------------------------------------------------------------------------------------------------------------------------------------------------|----------------------------|--------------------------------|------------------|--|--|
|                                                                                                                                                                                                                                                                                                            | APRIL 2025                 | Drawn Bv: JB, TF, SB           | Checked By: VJBM |  |  |
| Prepared For:                                                                                                                                                                                                                                                                                              | JORGE LUIS & MARTHA M DIAZ | 2307 LONG DR<br>BDVAN TY 77803 |                  |  |  |
| Revisions                                                                                                                                                                                                                                                                                                  |                            |                                |                  |  |  |
| LANDSCAPE PLAN<br>LA BOTANA DRIVE THRU<br>EAST WJ BRYAN PKWY (FM 158)                                                                                                                                                                                                                                      |                            |                                |                  |  |  |
| 08                                                                                                                                                                                                                                                                                                         |                            |                                |                  |  |  |

| UIREMENTS |          |  |  |  |
|-----------|----------|--|--|--|
| F VALUE   | TOTAL SF |  |  |  |
| 250       | 1,250    |  |  |  |
| 100       | 600      |  |  |  |
| 100       | 600      |  |  |  |
| 10        | 740      |  |  |  |
|           | 3,190    |  |  |  |
|           |          |  |  |  |