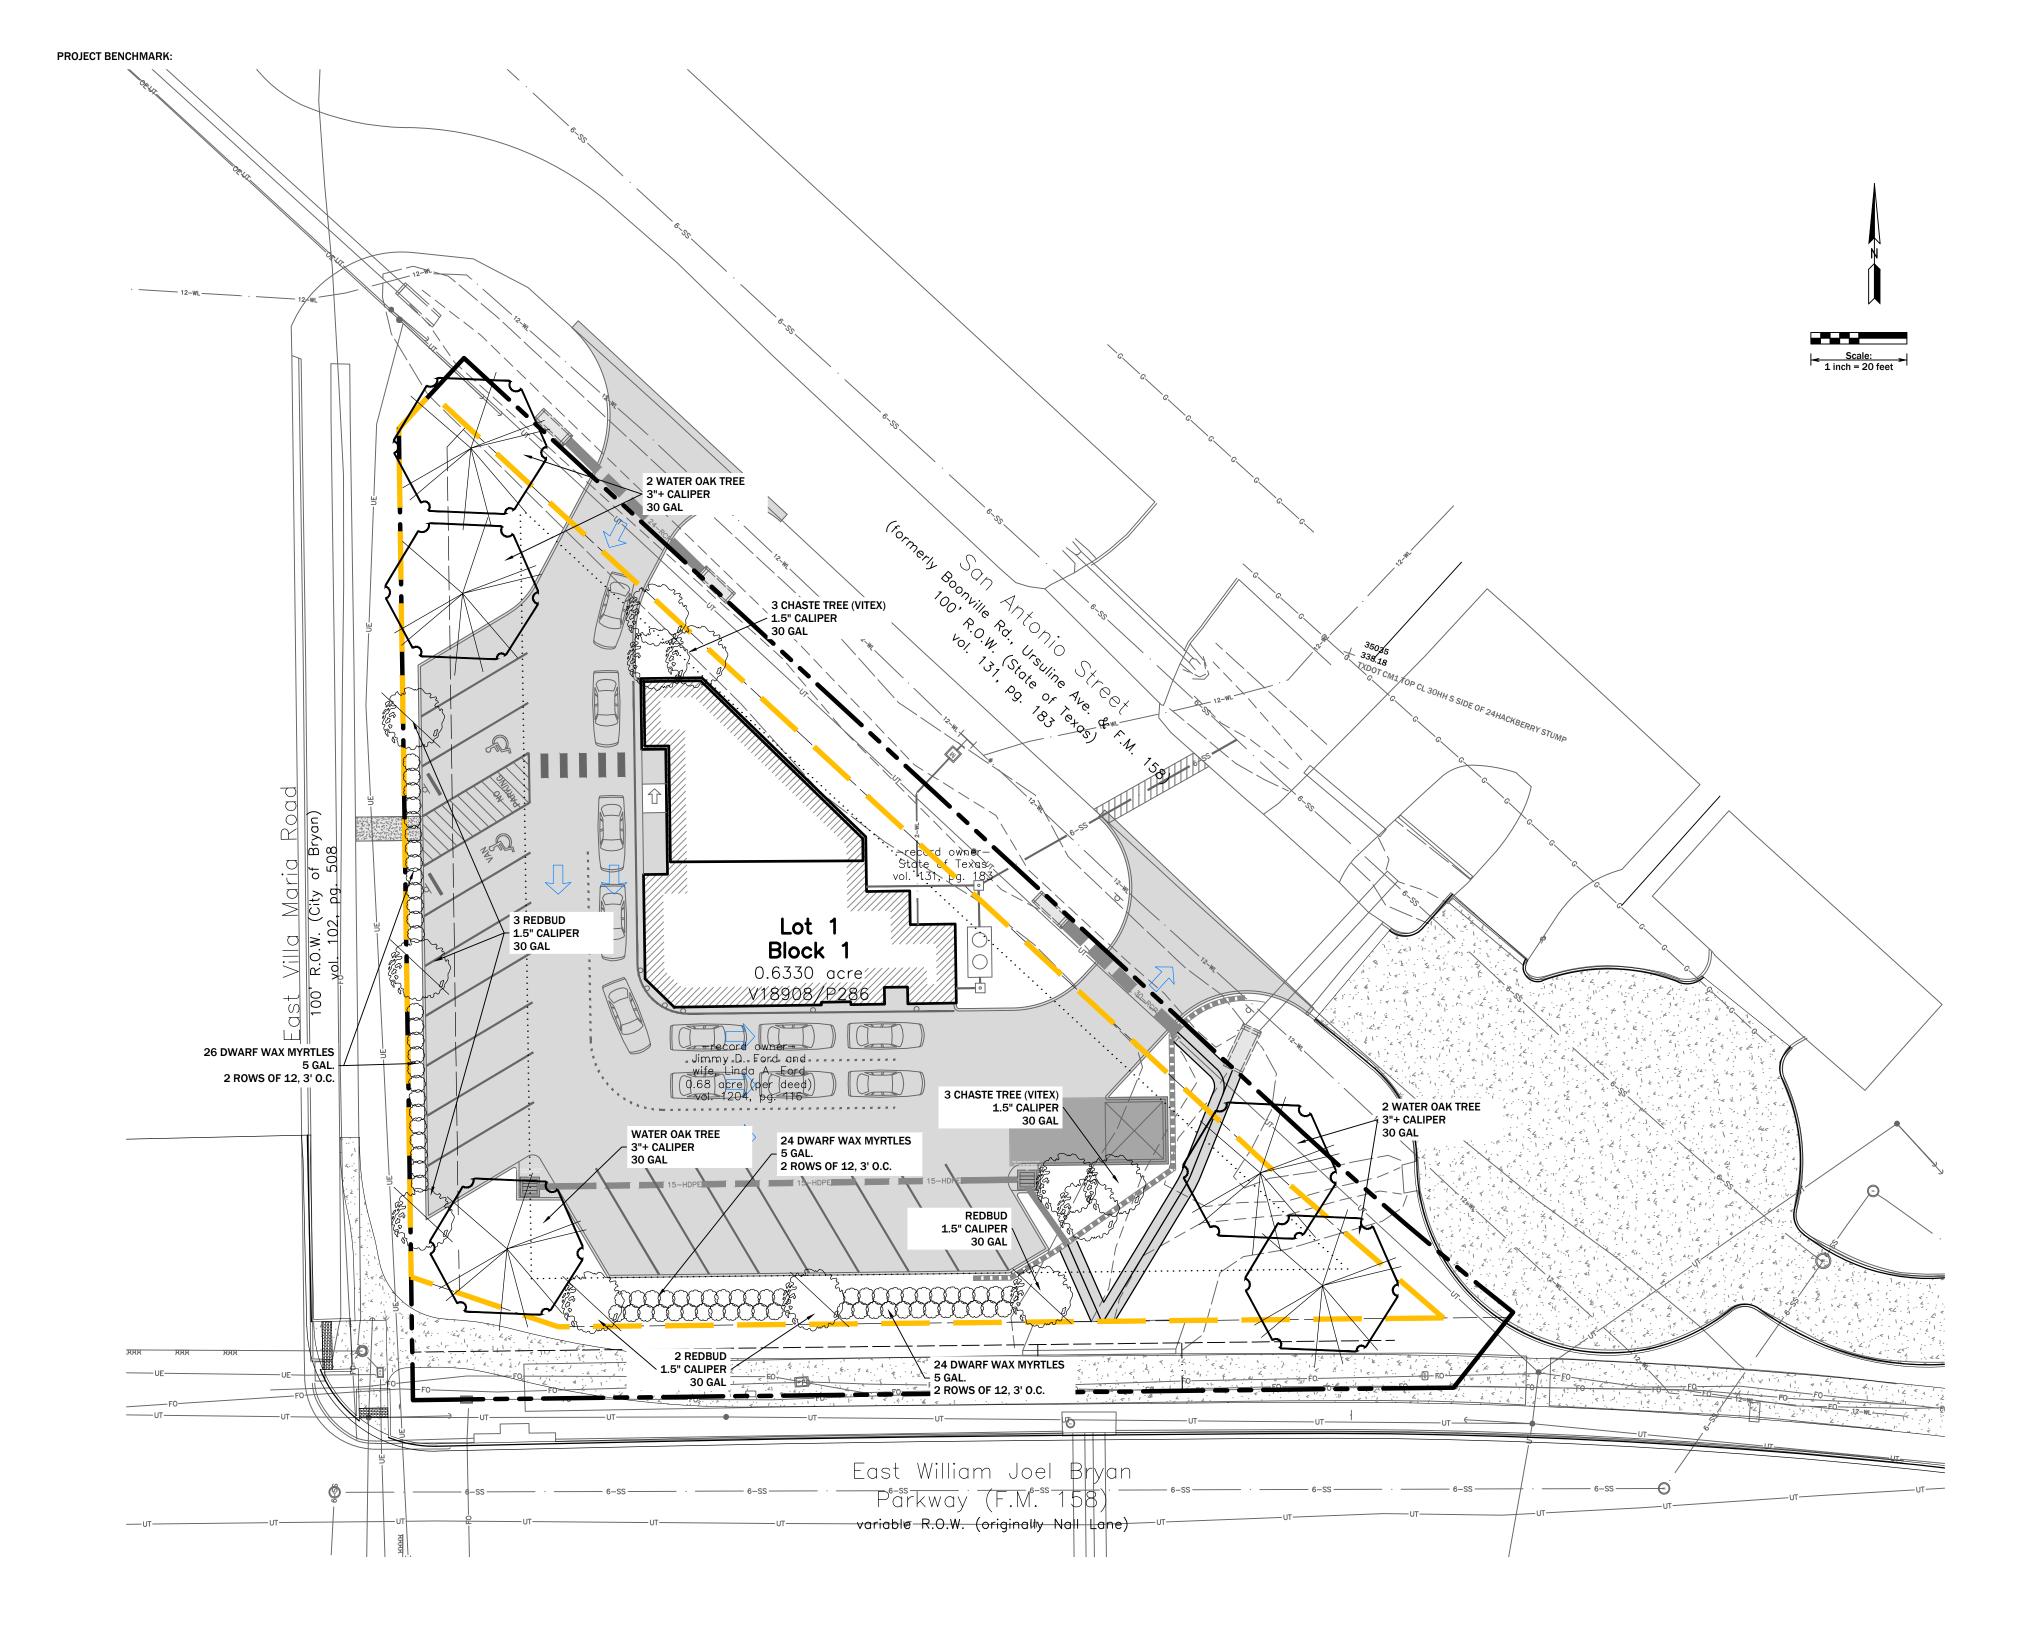

## NOTES:

- 1. AN IRRIGATION SYSTEM WILL BE INSTALLED FOR ALL LANDSCAPED AREAS.
- 2. NEW CANOPY TREES PLANTED FOR LANDSCAPE CREDIT SHALL BE AT LEAST 8' IN HEIGHT AND AT LEAST 3" IN CALIPER AND HAVE A MINIMUM OF 75% YEAR-ROUND FOLIAGE. 3. NEW NON-CANOPY TREES PLANTED FOR LANDSCAPE CREDIT SHALL BE AT LEAST 8' IN HEIGHT AND AT LEAST 1.5" IN
- CALIPER AND HAVE A MINIMUM OF 75% YEAR-ROUND FOLIAGE. 4. ALL AREAS WHERE EXISTING VEGETATION AND GRASS COVER HAVE BEEN BARED BY CONSTRUCTION SHALL BE
- ADEQUATELY HYDROMULCHED AND WATERED UNTIL GROWTH IS ESTABLISHED. ALL EROSION CONTROL MEASURES SHALL REMAIN IN PLACE UNTIL ACCEPTABLE VEGETATIVE GROWTH IS ESTABLISHED AFTER CONSTRUCTION IS COMPLETED AND THEN REMOVED BY CONTRACTOR. 5. A SEPARATE SEALED IRRIGATION SPRINKLER PLAN IN COMPLIANCE WITH STATE REQUIREMENTS AND CITY PERMIT
- APPLICATION NEEDS TO BE SUBMITTED FOR REVIEW FOR IRRIGATION SYSTEMS. SEPARATE PLUMBING PERMIT IS REQUIRED.
- 6. THE CONTRACTOR SHALL COORDINATE WITH THE OWNER TO DETERMINE A TEMPORARY SPOILS, EARTHWORK, AND
- TOPSOIL AREA FOR THE SITE. 7. THE CONTRACTOR SHALL USE 6" OF TOPSOIL IN LANDSCAPED AREAS.

## LANDSCAPE REQUIREMENTS:

1) 15% OF DEVELOPED AREA 0.487 ACRES (21,226 SQ FT) = 3,184 SF LANDSCAPING 2) NO LESS THAN 50% OF RQD AREA SHALL BE TREES - 1,592 SF RQD; 2,450 SF PRVD 3) NO LESS THAN 50% OF TREES PLANTED SHALL BE CANOPY - 796 SF RQD; 1,250 SF PRVD 4) ALL PARKING ISLANDS MUST HAVE A CANOPY TREE TOTAL AREA REQUIRED: 3,184 SF

LANDSCAPE AREA PROVIDED: 3,190 SF

| HITCHELL<br>DOSO<br>MORGAN<br>I. Juese documents<br>are under<br>TX. FIRM # F-1443<br>3204 EARL RUDDER FWY. S.<br>COLLEGE STATION, TX 77845<br>PLAN & DESIGN SPECIALISTS IN<br>CIVIL ENGINEERING * HYDRAULICS<br>HYDROLOGY * UTILITIES * STREETS<br>SITE PLANS * SUBDIVISIONS<br>www.mitchellandmorgan.com |                            |                                |                  |  |  |
|------------------------------------------------------------------------------------------------------------------------------------------------------------------------------------------------------------------------------------------------------------------------------------------------------------|----------------------------|--------------------------------|------------------|--|--|
|                                                                                                                                                                                                                                                                                                            | APRIL 2025                 | Drawn Bv: JB, TF, SB           | Checked By: VJBM |  |  |
| Prepared For:                                                                                                                                                                                                                                                                                              | JORGE LUIS & MARTHA M DIAZ | 2307 LONG DR<br>BDVAN TY 77803 |                  |  |  |
| Revisions                                                                                                                                                                                                                                                                                                  |                            |                                |                  |  |  |
| LANDSCAPE PLAN<br>LA BOTANA DRIVE THRU<br>EAST WJ BRYAN PKWY (FM 158)                                                                                                                                                                                                                                      |                            |                                |                  |  |  |
| 08                                                                                                                                                                                                                                                                                                         |                            |                                |                  |  |  |